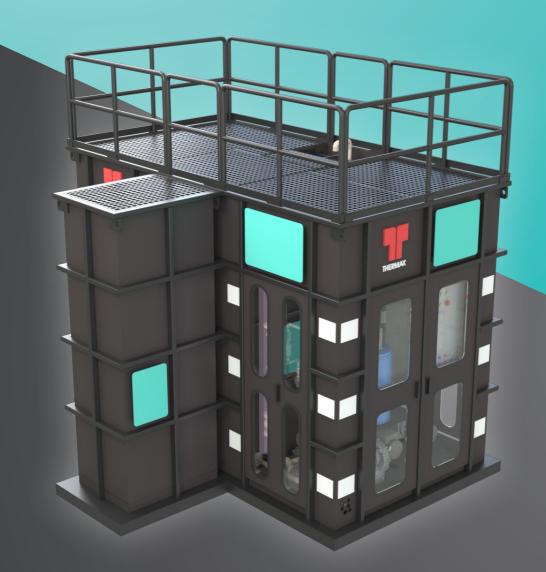

The Most Compact Sewage Recycle System

# WHAT'S SPECIAL

he latest offering from Thermax Water and Waste Solutions, atoM is a unique modularised MBR product to treat sewage efficiently; contributing to the circular economy model of reduce, reuse and recycle. This compact package consists of processes involving biological degradation of organic load and nutrients integrated with membrane filtration. Further, it eliminates nitrogen and phosphorus, consistently achieving good quality of treated sewage which is suitable for recycle and reuse.

Membrane bio-reactor is the combination of activated sludge process with membrane filtration system. This package includes screening, oil & grease removal, equalisation, fine screening, anoxic zone, aeration and membrane filtration.

Product Capacities 10, 20, 30 and 50 KLD

55% Installation Area Reduction

40% Lesser Height

For Basement Installation

**Consistent** High Quality Treated Water

Most Silent Plant