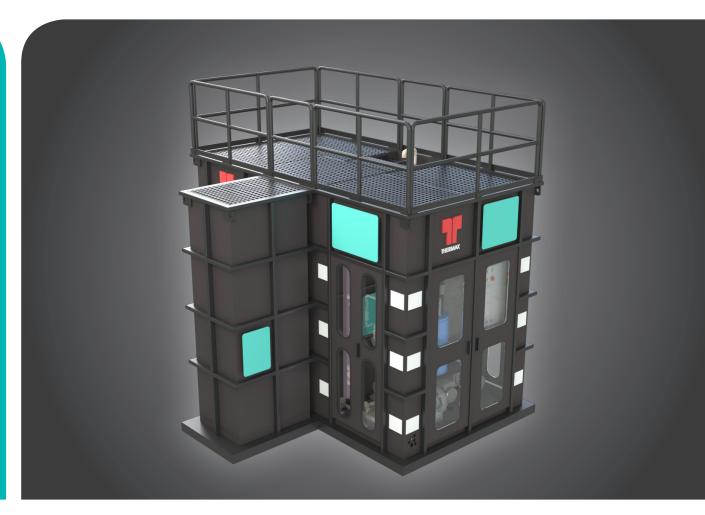

The Most Compact Sewage Recycle System

# WHAT'S SPECIAL

he latest offering from Thermax Water and Waste Solutions, atoM is a unique modularised MBR product to treat sewage efficiently; contributing to the circular economy model of reduce, reuse and recycle. This compact package consists of processes involving biological degradation of organic load and nutrients integrated with membrane filtration. Further, it eliminates nitrogen and phosphorus, consistently achieving good quality of treated sewage which is suitable for recycle and reuse.

Membrane bio-reactor is the combination of activated sludge process with membrane filtration system. This package includes screening, oil & grease removal, equalisation, fine screening, anoxic zone, aeration and membrane filtration.

Product Capacities 10, 20, 30 and 50 KLD

55% Installation Area Reduction

40% Lesser Height

For Basement Installation

**Consistent** High Quality Treated Water

Most Silent Plant