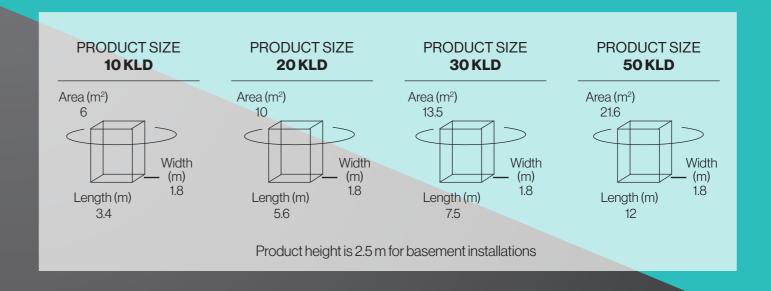

Product Capacities 10, 20, 30 and 50 KLD

55% Installation Area Reduction

40% Lesser Height

For Basement Installation

**Consistent** High Quality Treated Water

Most Silent Plant